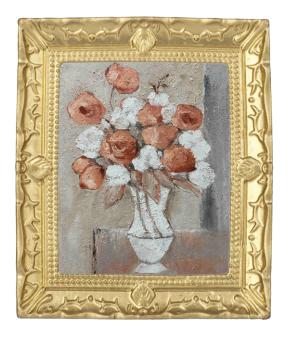

## **Crafty Extras:**

- The art light is simply the Brass Desk Lamp (#2708) mounted on the vertical wall surface instead of a horizontal desk surface.
- The Parquet Floor Strips (#7419) were finished with Minwax's Natural #209 stain.
- The 1/24 Scale Door/Window Casing (#H7041) was used to make the trim. The upper panel is 3" wide and 6" tall (measured to the outside edge). The lower panel is 3" wide and 2" tall. The spacing between all elements is 1/4". The walls and ceiling are painted in Behr's flat Tawny Mushroom PPG1054-5.
- The nobs on the Greyson Counter (#42634) were replaced with the Pair of Ring Drawer Pulls (#83072). Simply cut off the nobs and drill holes through to the other side where the nobs used to be. Use a drill bit that is the same size or slightly smaller than the prong on the pulls. Glue one pull in each hole.
- The umbrella in the 4-Pc. Umbrella, Walking Stick and Hat Set (#22709) was embellished with Liquid Chrome Marker (#57031) on the tip and brown deck stain on the handle.
- The painting is available as a free Printie. Print the file and cut out the image. Then place it in the frame.

## **Just Arrived in Paris Hanging Art**

Print the file and cut out the image. Then place it in #57949 Marquis Frame.