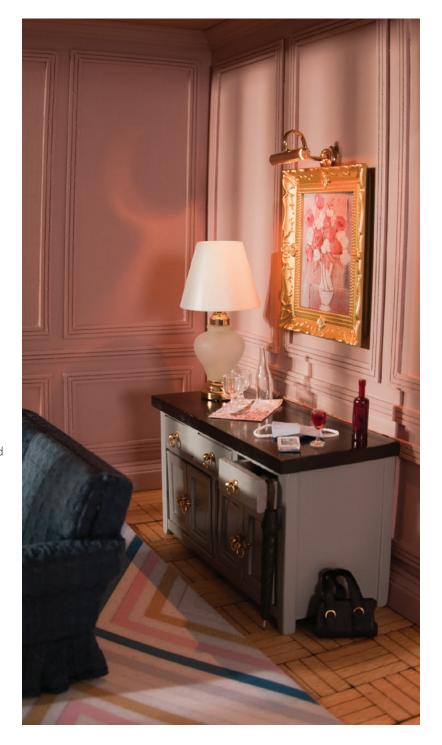

## **Just Arrived in Paris**

by Phoebe Martin

## Items used:

#H7041 1/24 Scale Door/Window Casing
#50483 2-Pc. Red Wine Set
#65666 3-Pc. Virus Prevention Set
#22709 4-Pc. Umbrella, Walking Stick and Hat Set
#56213 Black Handbag
#2708 Brass Desk Lamp
#68580 Clear Glass Wine Bottle
#7047 Crown Moulding

#2304 Dover Table Lamp by Houseworks
#84041 Eiffel Tower Floral Garden Flag
#59271 Four Wine or Water Goblets
#42634 Greyson Counter

#57949 Marquis Frame #83072 Pair of Ring Drawer Pulls #7419 Parquet Floor Strips #45702 Pastel Peaks Rug #42432 Silver Sparkle Cell Phone

#7057-1P Victorian Skirt Moulding

## **Crafty Extras:**

- The art light is simply the Brass Desk Lamp (#2708) mounted on the vertical wall surface instead of a horizontal desk surface.
- The Parquet Floor Strips (#7419) were finished with Minwax's Natural #209 stain.
- The 1/24 Scale Door/Window Casing (#H7041) was used to make the trim. The upper panel is 3" wide and 6" tall (measured to the outside edge). The lower panel is 3" wide and 2" tall. The spacing between all elements is 1/4". The walls and ceiling are painted in Behr's flat Tawny Mushroom PPG1054-5.
- The nobs on the Greyson Counter (#42634) were replaced with the Pair of Ring Drawer Pulls (#83072). Simply cut off the nobs and drill holes through to the other side where the nobs used to be. Use a drill bit that is the same size or slightly smaller than the prong on the pulls. Glue one pull in each hole.
- The umbrella in the 4-Pc. Umbrella, Walking Stick and Hat Set (#22709) was embellished with Liquid Chrome Marker (#57031) on the tip and brown deck stain on the handle.
- The painting is available as a free Printie. Print the file and cut out the image. Then place it in the frame.